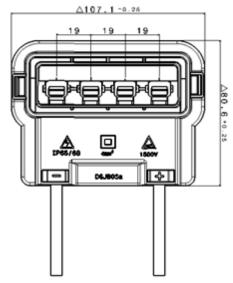

| Basic Technical Data                       |  |
|--------------------------------------------|--|
| Specification                              |  |
| 1500V DC                                   |  |
| 16KV                                       |  |
| 100V                                       |  |
| 30A                                        |  |
| Class II (Application Class - A)           |  |
| IP68                                       |  |
| 1                                          |  |
| 110°C                                      |  |
| V0, 5VB                                    |  |
| ≤3 mΩ                                      |  |
| -40° C to +85° C                           |  |
| 62930 IEC131, 1x4mm^2, ≥1.5KVDC, IEC 62930 |  |
| 6.3mm±0.1                                  |  |
| If=20A/VRRM=45V                            |  |
| 3                                          |  |
| O-Ring Seal                                |  |
| Maximum 8mm                                |  |
| Clamping type                              |  |
| Copper Alloy, Tin Plated                   |  |
| Silicon Glue/Sealant                       |  |
| 1500V DC, 35A, IEC 62852                   |  |
| IEC 62790:2020                             |  |
|                                            |  |