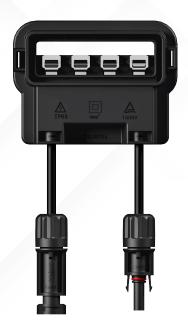

## **Pre-Potted Junction Box**

• DSJB03a - Rated current 15A & screwless-type clamping for pv ribbon

Thin, compact design and convenient layout that simplifies the installation process

IP68 protection rating to ensure consistent and long lasting performance

High grade Engineering plastics with Superior RTI value

Flammability class of UL94 V-0

Enlarged metal terminals for better heat dissipation

A wide temperature range and fulfilment of Global standards complement the robust product specification