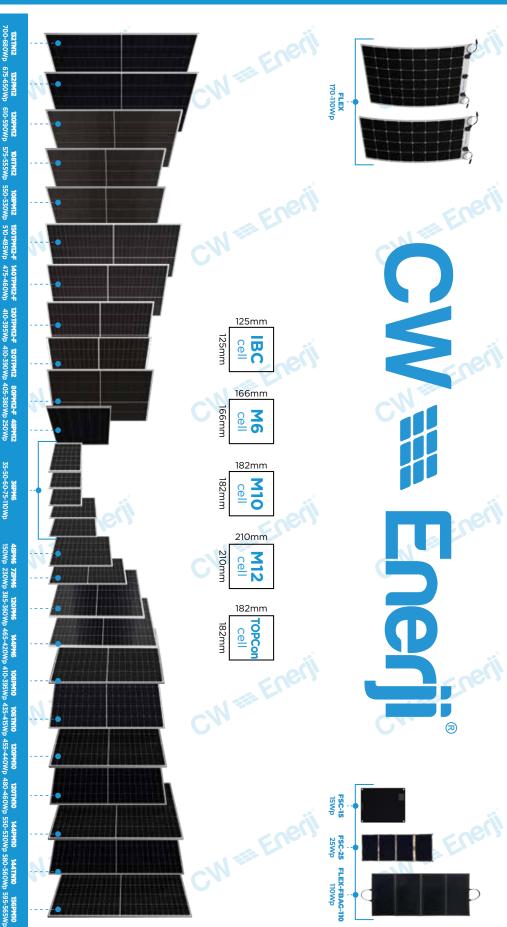

### **Solar Panels**

TN10 Half-Cut TopCon MB N-Type PERC Monocrystalline Solar Panels **144TN10** 580-560Wp

TN10 Half-Cut TopCon MB N-Type PERC Monocrystalline **Solar Panels 120TN10** 480-460Wp

TN10 Half-Cut TopCon MB N-Type PERC Monocrystalline Solar Panels **108TN10** 435-415Wp

210mm

cell

TOPcon cell 182mm

M12 Half-Cut Multi Busbar PERC Monocrystalline **Solar Panels 132PM12** 675-650Wp

M12 Half-Cut Multi Busbar PERC Monocrystalline **Solar Panels 120PM12** 610-590Wp

M12 Half-Cut Multi Busbar **PERC Monocrystalline Solar Panels** 108PM12 550-520Wp

M12 Multi Busbar PERC Monocrystalline Solar Panels Triple-Cut 120TPM12 Half-Cut **80PM12** 405-385Wp

M10 Half-Cut Multi Busbar **PERC Monocrystalline** Solar Panels **156PM10** 595-565Wp

M10 Half-Cut Multi Busbar **PERC Monocrystalline** Solar Panels 144PM10 550-530Wp

M10 Half-Cut Multi Busbar **PERC Monocrystalline** Solar Panels **120PM10 4**55-440Wp

M10 Half-Cut Multi Busbar **PERC Monocrystalline** Solar Panels 108PM10 410-395Wp

**Easy Life Series Mobile Solar Charging Panels** 15Wp

**Easy Life Series Mobile Solar Foldable Panels** 25Wp

110Wp

**Easy Life Series** Heated Solar Jacket 5Wp

**Solar Panels** 170-110Wp

CW # Energ

cell 125mm

IBC cell 125mm

M12 BIPV **PERC Monocrystalline Solar Panels** 390-260Wp

**PERC Monocrystalline** Solar Panels 250-60Wp

**TTKB** 400-240Wp

# one of the leading solar module manufacturers in Europe and Türkiye

With a production capacity of 1.8 GW

**36PM6** 35-50-60-75-110Wp

Atatürk Blv. No:20 Döşemealtı, Antalya / Türkiye Phone: 444 20 02 E-Mail: info@cw-enerji.com Antalya Organize Sanayi Bölgesi 1. Kısım