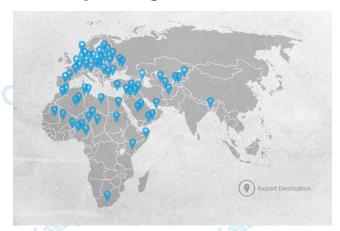

### **Our Exporting Destations**

As CW Enerji, we are aware that clean and sustainable energy is our future and we proudly continue to be one of the largest solar panel manufacturers in Europe and Türkiye with an annual solar panel production capacity of approximately 1.8 GW. With our vision of "wherever the sun is shining", we present our products that are produced with the resources of Türkiye to the world. We export our proudly produced solar panels and all other system components to Germany, Morocco, Ukraine, Canada and every corner of the world.