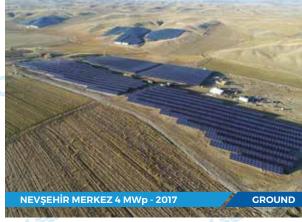

### **Our International SPP References**

With an annual solar panel production capacity of 1.8 GW, CW Enerji operates an industry 5.0 solar panel factory with a significant size on an area of 65,000 m². Based on this, CW Enerji will extend its international services with the establishment of CW Energy Germany AG and further distributorships in 2022.