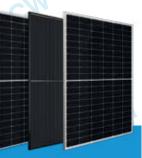

### **Solar Panels**

TN10 Half-Cut TopCon MB N-Type PERC Monocrystalline Solar Panels **144TN10** 580-560Wp

TN10 Half-Cut TopCon MB N-Type PERC Monocrystalline **Solar Panels 120TN10** 480-460Wp

TN10 Half-Cut TopCon MB N-Type PERC Monocrystalline Solar Panels **108TN10** 435-415Wp

210mm

cell

TOPcon cell 182mm

M12 Half-Cut Multi Busbar PERC Monocrystalline **Solar Panels 132PM12** 675-650Wp

M12 Half-Cut Multi Busbar PERC Monocrystalline **Solar Panels 120PM12** 610-590Wp

M12 Half-Cut Multi Busbar **PERC Monocrystalline Solar Panels** 108PM12 550-520Wp

M12 Multi Busbar PERC Monocrystalline Solar Panels Triple-Cut 120TPM12 Half-Cut **80PM12** 405-385Wp

M10 Half-Cut Multi Busbar **PERC Monocrystalline** Solar Panels **156PM10** 595-565Wp

M10 Half-Cut Multi Busbar **PERC Monocrystalline** Solar Panels 144PM10 550-530Wp

M10 Half-Cut Multi Busbar **PERC Monocrystalline** Solar Panels **120PM10 4**55-440Wp

M10 Half-Cut Multi Busbar **PERC Monocrystalline** Solar Panels 108PM10 410-395Wp

**Easy Life Series Mobile Solar Charging Panels** 15Wp