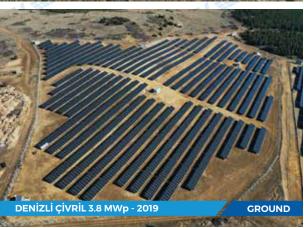

### **Our International SPP References**

With an annual solar panel production capacity of 1.8 GW, CW Enerji operates an industry 5.0 solar panel factory with a significant size on an area of 65,000 m². Based on this, CW Enerji will extend its international services with the establishment of CW Energy Germany AG and further distributorships in 2022.