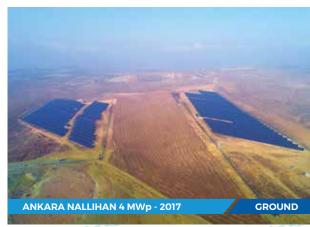

### **Our International SPP References**

With an annual solar panel production capacity of 1.8 GW, CW Enerji operates an industry 5.0 solar panel factory with a significant size on an area of 65,000 m². Based on this, CW Enerji will extend its international services with the establishment of CW Energy Germany AG and further distributorships in 2022.