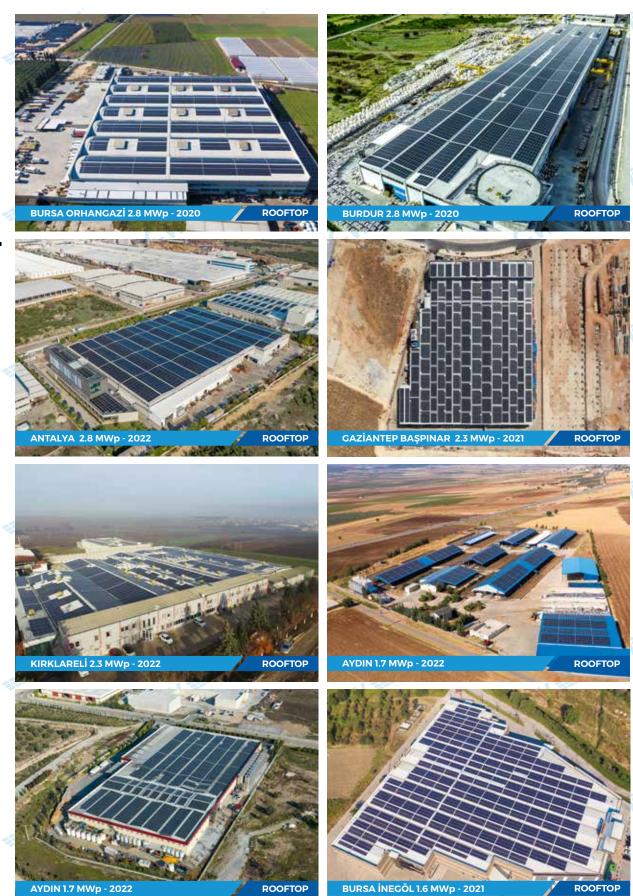

## Our Rooftop SPP References

**ROOFTOP** 

MARDÍN MERKEZ 581 kWp - 2021

**ROOFTOP** 

ANTALYA KORKUTELİ 552 kWp - 2021

Our Rooftop SPP References