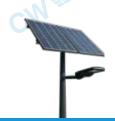

### **Solar LED Lighting**

Solar LED Walkway Lighting 20W

Solar LED Street / Road Type Lighting 20W/36W/58W/90W