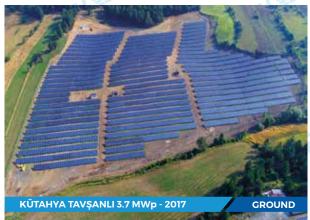

### **Our International SPP References**

With an annual solar panel production capacity of 1.8 GW, CW Enerji operates an industry 5.0 solar panel factory with a significant size on an area of 65,000 m². Based on this, CW Enerji will extend its international services with the establishment of CW Energy Germany AG and further distributorships in 2022.