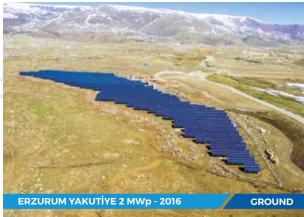

### **Our International SPP References**

With an annual solar panel production capacity of 1.8 GW, CW Enerji operates an industry 5.0 solar panel factory with a significant size on an area of 65,000 m². Based on this, CW Enerji will extend its international services with the establishment of CW Energy Germany AG and further distributorships in 2022.