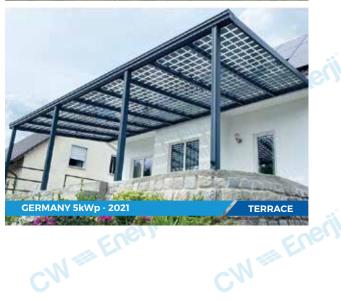

## Our Rooftop SPP References

**ROOFTOP** 

MARDÍN MERKEZ 581 kWp - 2021

**ROOFTOP** 

ANTALYA KORKUTELİ 552 kWp - 2021

Our Rooftop SPP References

### **Our International SPP References**

With an annual solar panel production capacity of 1.8 GW, CW Enerji operates an industry 5.0 solar panel factory with a significant size on an area of 65,000 m². Based on this, CW Enerji will extend its international services with the establishment of CW Energy Germany AG and further distributorships in 2022.