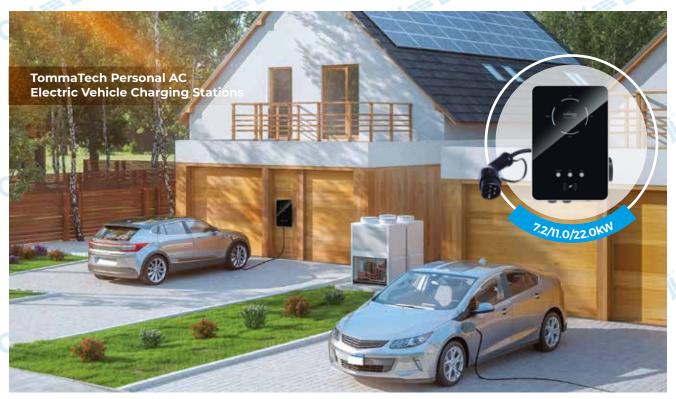

### **Electric Vehicle Charging Stations**

TommaTech Personal AC Electric Vehicle Charging Stations 22-44kW

TommaTech Commercial DC Electric Vehicle Charging Stations 60-240kW