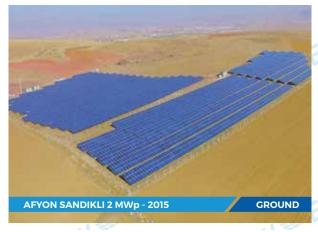

### **Our International SPP References**

With an annual solar panel production capacity of 1.8 GW, CW Enerji operates an industry 5.0 solar panel factory with a significant size on an area of 65,000 m². Based on this, CW Enerji will extend its international services with the establishment of CW Energy Germany AG and further distributorships in 2022.