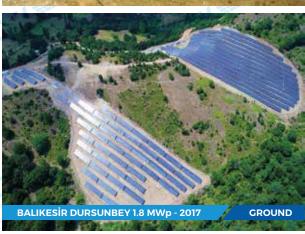

### **Our International SPP References**

With an annual solar panel production capacity of 1.8 GW, CW Enerji operates an industry 5.0 solar panel factory with a significant size on an area of 65,000 m². Based on this, CW Enerji will extend its international services with the establishment of CW Energy Germany AG and further distributorships in 2022.