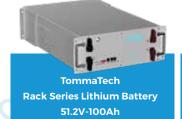

TommaTech Hightech Power 3.0kWh

TommaTech General Pack 5.8kWh

TommaTech Booster Pack 5.8kWh

TommaTech Modular Lithium Battery 2.4kWh

Modular Series Lithium Battery
12.8V-100Ah/25.6V-200Ah/51.2V-100Ah

12.8V-60Ah/12.8V-100Ah/12.8V-200Ah&25.6V-100Ah