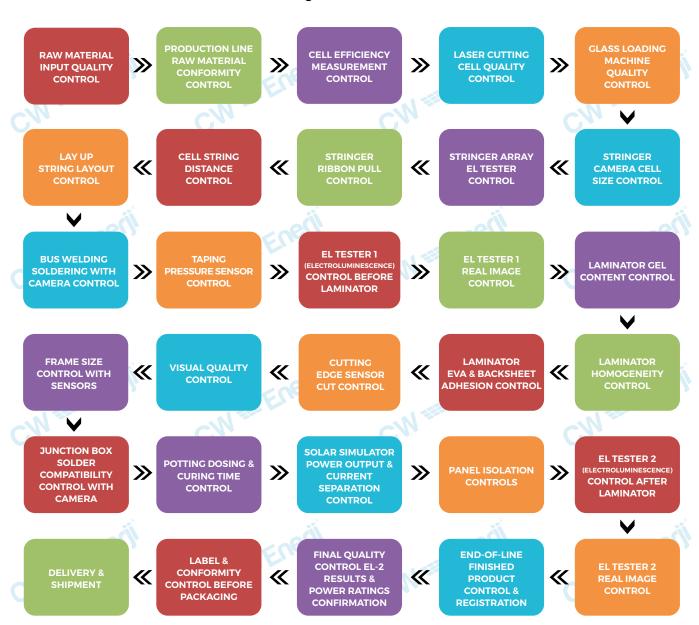

### **Production**

CW Enerji is one of the leading solar panel manufacturers in Europe and Türkiye with an annual solar panel production capacity of approximately 1.8 GW. Having qualification certificates obtained from international certification bodies, CW Enerji Solar Panels are produced by completing 30 main quality control points in accordance with the latest technology, providing high performance and efficiency for a long time with an understanding that does not compromise on quality.

### **SOLAR PANEL QUALITY CONTROL POINTS**