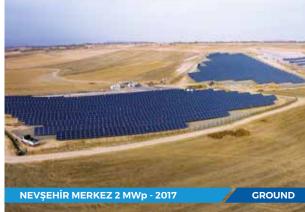

### **Our International SPP References**

With an annual solar panel production capacity of 1.8 GW, CW Enerji operates an industry 5.0 solar panel factory with a significant size on an area of 65,000 m². Based on this, CW Enerji will extend its international services with the establishment of CW Energy Germany AG and further distributorships in 2022.