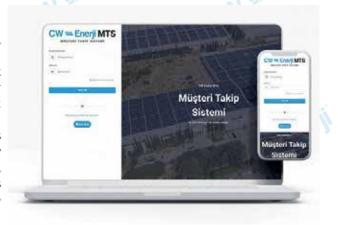

### **Customer Tracking System**

Thanks to CW Enerji Customer Tracking System (MTS), customer routing and management is much easier. With MTS, it is ensured that the intense demands and feedback coming from social media, traditional media and other channels are directed and solved in the fastest and most accurate way. MTS, which can be used as a common business journal with CW Enerji and its dealers, paves the way for a multi-faceted business. By providing many conveniences to its users such as easy follow-up of work, organized business workflow, quick response to demands and easy after-sales feedback, with MTS, you will be able to look further.