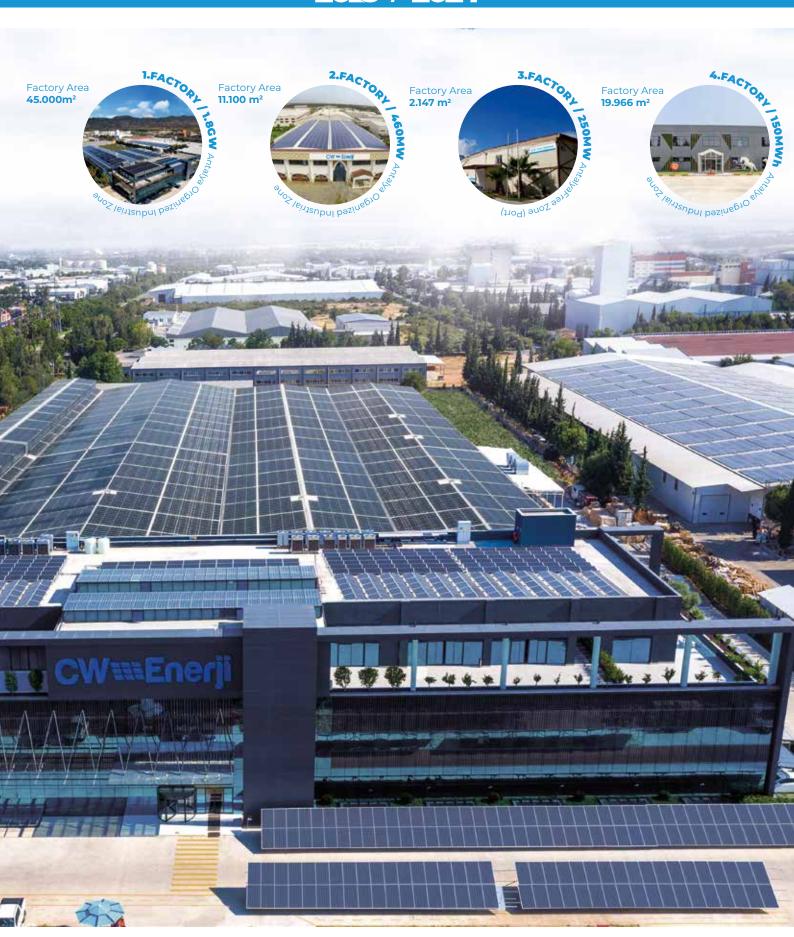

### MANUFACTURING ANNUAL SOLAR CAPACITY OF 1.8 GW

1st FACTORY ANTALYA OSB 1.Kısım Atatürk Blv. No:20 Döşemealtı, Antalya / TÜRKİYE

> 2<sup>nd</sup> FACTORY ANTALYA OSB 3.Kısım 33.Cd. No:7 Döşemealtı, Antalya / TÜRKİYE

3rd FACTORY CW INTERNATIONAL FREE ZONE (PORT) Liman Mh. Sera Sk. Konyaaltı, Antalya / TÜRKİYE

> 4<sup>rd</sup> FACTORY ANTALYA OSB 1.Kısım Atatürk Blv. No:22 Döşemealtı, Antalya / TÜRKİYE

> > CW Energy German AG Bürgerplatz 5 - 85748 Garching, Munich / GERMANY