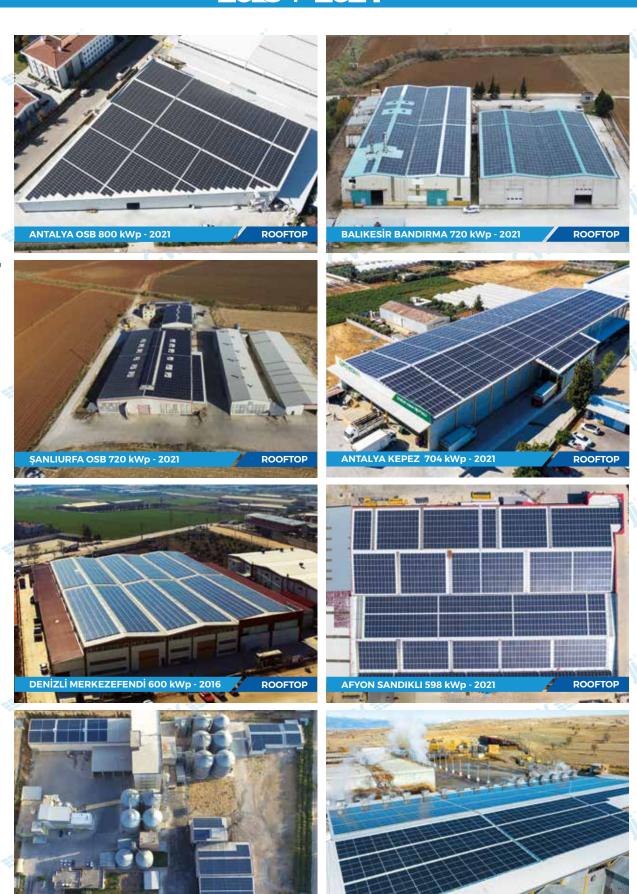

## Our Rooftop SPP References

**ROOFTOP** 

MARDÍN MERKEZ 581 kWp - 2021

**ROOFTOP** 

ANTALYA KORKUTELİ 552 kWp - 2021

Our Rooftop SPP References