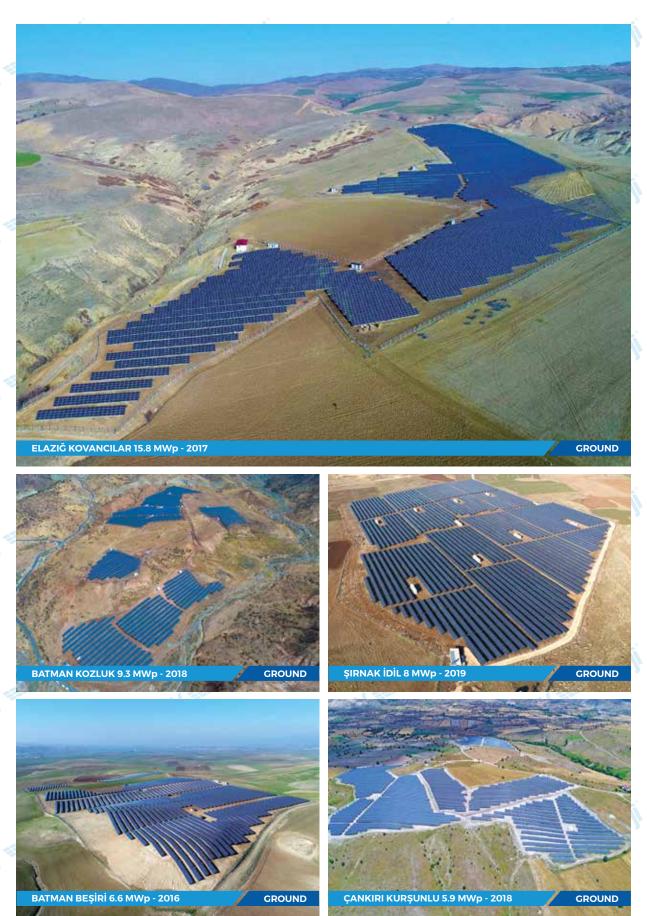

## Our Rooftop SPP References

**ROOFTOP** 

MARDÍN MERKEZ 581 kWp - 2021

**ROOFTOP** 

ANTALYA KORKUTELİ 552 kWp - 2021

Our Rooftop SPP References