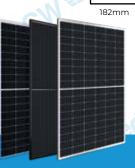

210mm

cell

TOPcon cell 182mm

M12 Half-Cut Multi Busbar PERC Monocrystalline **Solar Panels 132PM12** 675-650Wp

M12 Half-Cut Multi Busbar PERC Monocrystalline **Solar Panels 120PM12** 610-590Wp

M12 Half-Cut Multi Busbar **PERC Monocrystalline Solar Panels** 108PM12 550-520Wp