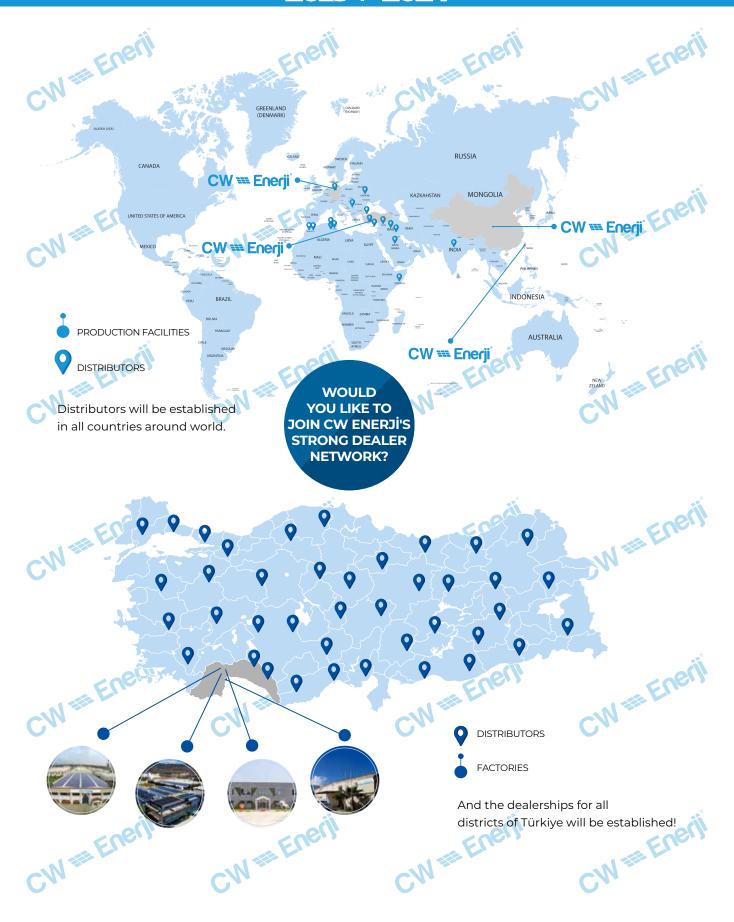

### **Domestic Dealership Structure**

CW Enerji, which is one of the largest solar panel manufacturers in Türkiye and Europe with an annual production capacity of approximately 1.8 GW, also has the largest dealer structure in the photovoltaic power generation sector, spread over 81 cities in Türkiye. With its strong dealership structure, CW Enerji is able to provide fast service within a wide network throughout Türkiye. With the annually organized "CW Enerji Bayi Toplantısı", CW Enerji has made it a mission to strengthen the innovations in the sector by transferring them to the CW Enerji dealerships, refreshing the knowledge and sharing the information of today's age. You can join CW Enerji's strong dealership structure, where you will have many advantages.

### **Overeas Dealership Structure**

With its international product and service quality certificates, CW Enerji has become a well-known and preferred brand both in Türkiye and abroad. Addressing many countries with its reliable and diverse product and service range, CW Enerji continues at full speed to form a dealership structure in these regions. In addition, you can take part in the rapidly developing story of clean and sustainable solar energy all over the world by joining the dealership structure of CW Enerji, which plans to create a concept showroom, having one already opened in Munich, in many parts of the world as well. You can get information from our contact addresses for dealership conditions.

### **Our Exporting Destations**

As CW Enerji, we are aware that clean and sustainable energy is our future and we proudly continue to be one of the largest solar panel manufacturers in Europe and Türkiye with an annual solar panel production capacity of approximately 1.8 GW. With our vision of "wherever the sun is shining", we present our products that are produced with the resources of Türkiye to the world. We export our proudly produced solar panels and all other system components to Germany, Morocco, Ukraine, Canada and every corner of the world.

### **Our International SPP References**

With an annual solar panel production capacity of 1.8 GW, CW Enerji operates an industry 5.0 solar panel factory with a significant size on an area of 65,000 m². Based on this, CW Enerji will extend its international services with the establishment of CW Energy Germany AG and further distributorships in 2022.