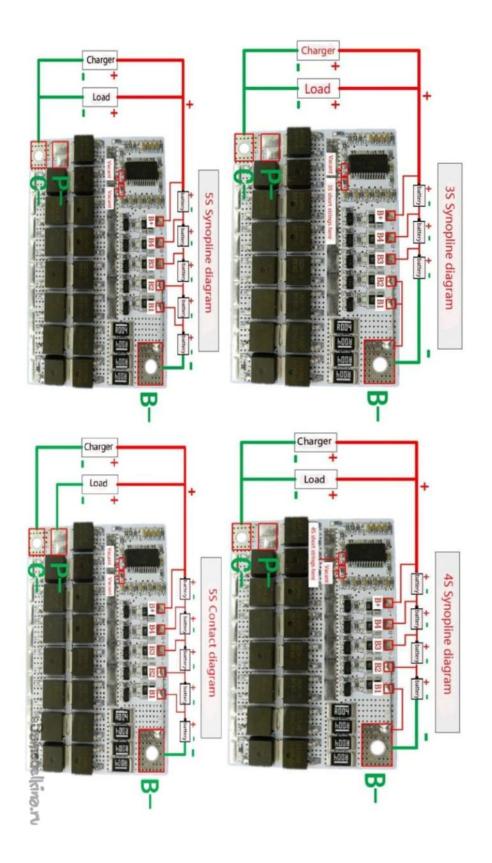

## 3S 100A LiFePO4 Battery Balance Charging BMS Protection PCB Board-White

This protection board is 3s in common use lithium battery protection board (you can adjust for how many strings to be used) Specified chip, stable performance, support disconnection protection, over-current protection, over-discharge protection, overcharge protection, with balance, etc. A common use for "same port" and "different port", the protection board uses 15 high-power of ultra-low resistance MOS tubes (discharge of 8, charging 7), in the same port mode can support the discharge current 60A, charging current 60A; different port mode discharges current 80A, charging current 60A. Can use for LMO.Ternary lithium battery.LCO(3.7V)battery packs etc.