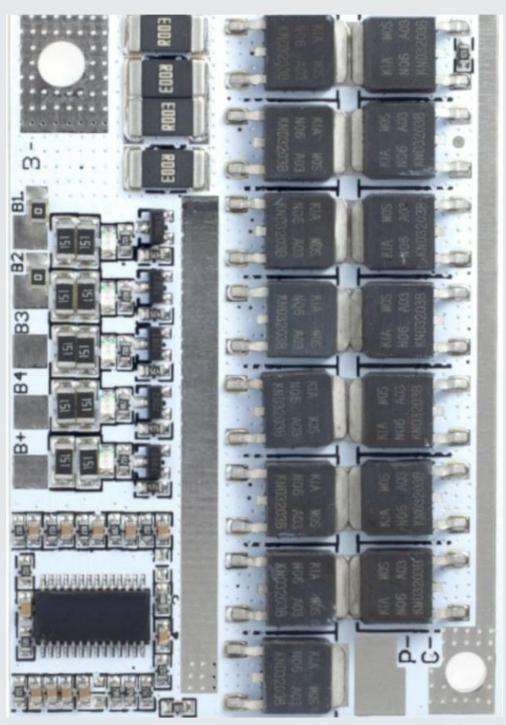

## 3S 100A LiFePO4 Battery Balance Charging BMS Protection PCB Board-White

This protection board is 3s in common use lithium battery protection board (you can adjust for how many strings to be used) Specified chip, stable performance, support disconnection protection, over-current protection, over-discharge protection, overcharge protection, with balance, etc. A common use for "same port" and "different port", the protection board uses 15 high-power of ultra-low resistance MOS tubes (discharge of 8, charging 7), in the same port mode can support the discharge current 60A, charging current 60A; different port mode discharges current 80A, charging current 60A. Can use for LMO.Ternary lithium battery.LCO(3.7V)battery packs etc.