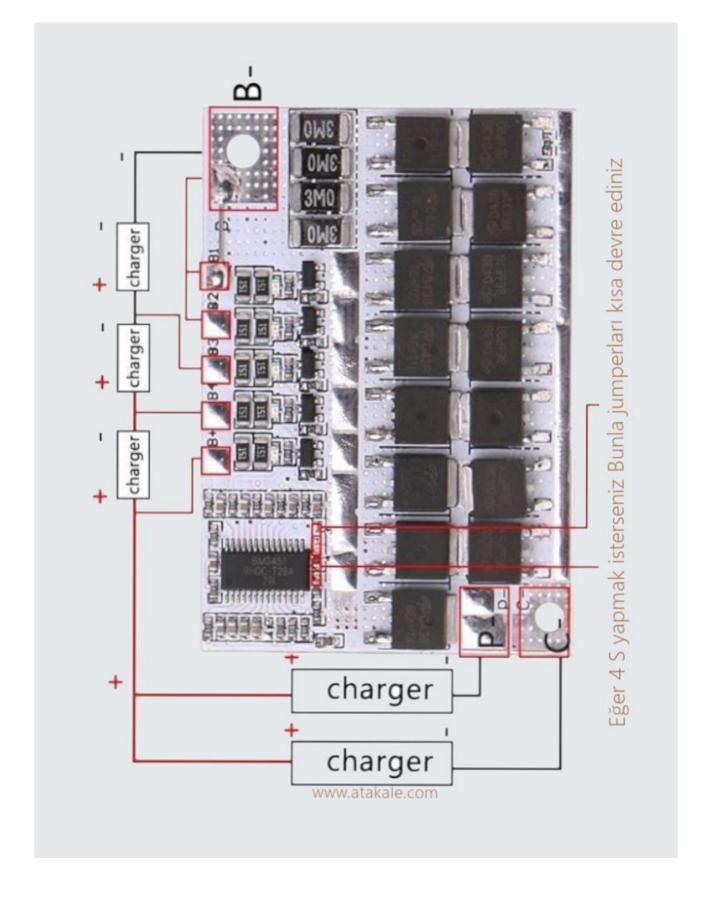

## 3S 100A LiFePO4 Battery Balance Charging BMS Protection PCB Board-White

This protection board is 3s in common use lithium battery protection board (you can adjust for how many strings to be used) Specified chip, stable performance, support disconnection protection, over-current protection, over-discharge protection, overcharge protection, with balance, etc. A common use for "same port" and "different port", the protection board uses 15 high-power of ultra-low resistance MOS tubes (discharge of 8, charging 7), in the same port mode can support the discharge current 60A, charging current 60A; different port mode discharges current 80A, charging current 60A. Can use for LMO.Ternary lithium battery.LCO(3.7V)battery packs etc.