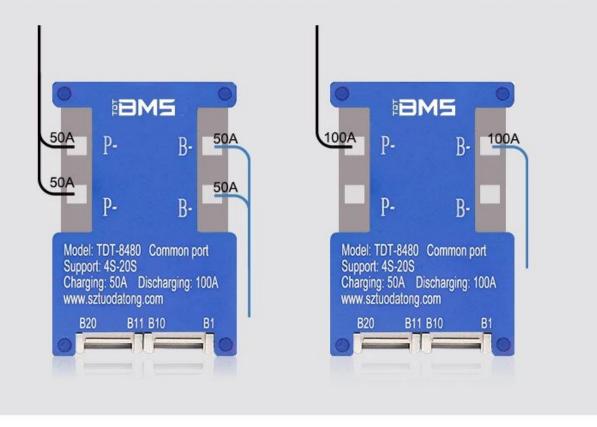

### Main wire: B- and P-

If it's used for 100A, then the wire requirement can be as below