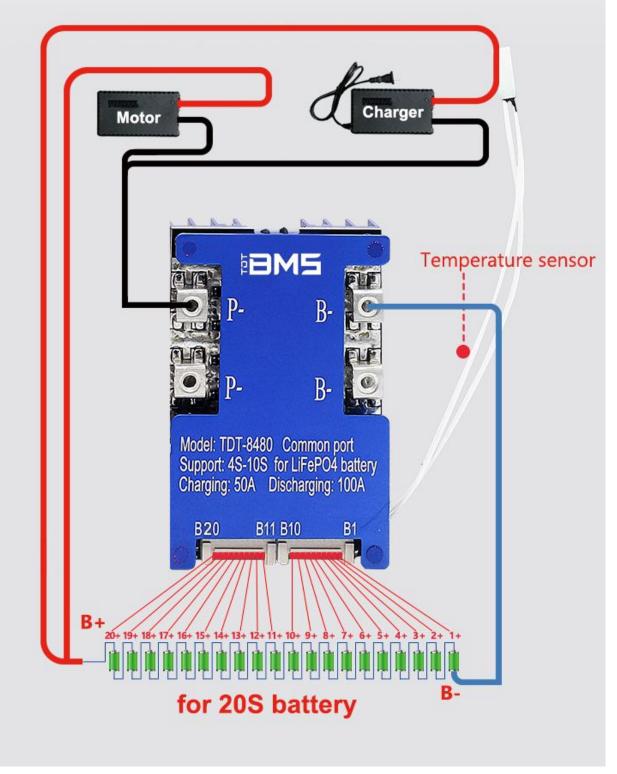

# **CONNECTION INSTRUCTIONS**

### Main wire: B- and P-

If it's used for 100A, then the wire requirement can be as below