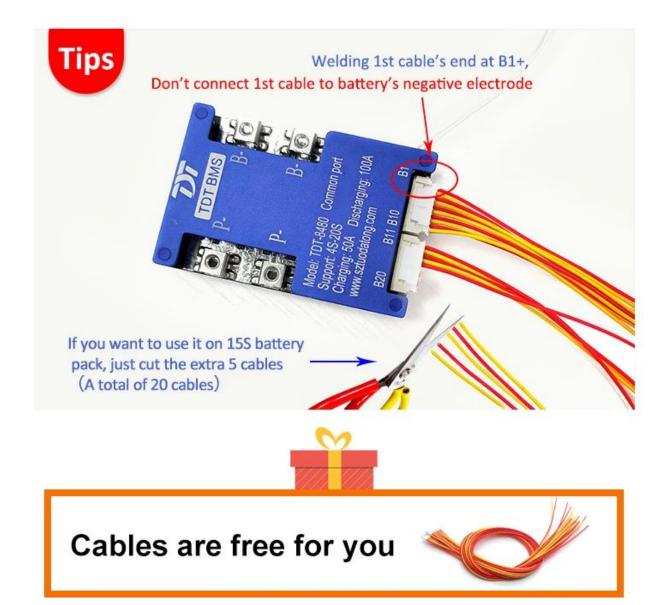

# **CONNECTION INSTRUCTIONS**

### Main wire: B- and P-

If it's used for 100A, then the wire requirement can be as below