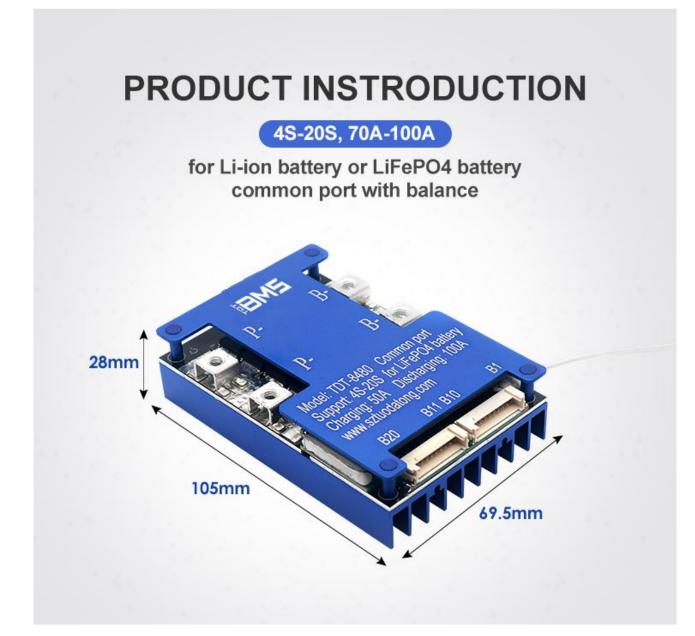

### **PRODUCT DETAIL**

## **OPTIONAL MODEL**

| PRODUCT MODEL     | SERIES | SIZE(mm)    | CURRENT | BATTERY                |
|-------------------|--------|-------------|---------|------------------------|
| TDT-8480-105 60A  | 4S-10S | 82.3*70*28  | 60A     | Li-ion<br>&<br>LiFePO4 |
| TDT-8480-20S 60A  | 4S-20S | 82.3*70*28  | 60A     |                        |
| TDT-8480-10S 100A | 4S-10S | 105*69.5*28 | 100A    |                        |
| TDT-8480-20S 100A | 4S-20S | 105*69.5*28 | 100A    |                        |
| TDT-8480-10S 150A | 4S-10S | 157*70*28   | 150A    |                        |
| TDT-8480-20S 150A | 4S-20S | 157*70*28   | 150A    |                        |
| TDT-8480-10S 200A | 4S-10S | 157*70*28   | 200A    |                        |
| TDT-8480-20S 200A | 4S-20S | 157*70*28   | 200A    |                        |