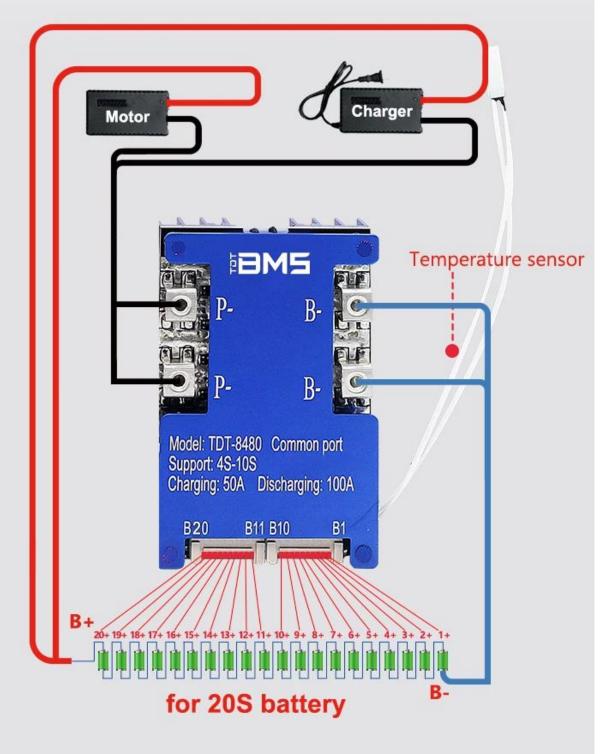

|
| TDT-8480-10S 100A | 4S-10S | 105*69.5*28 | 100A    |                        |
| TDT-8480-20S 100A | 4S-20S | 105*69.5*28 | 100A    |                        |
| TDT-8480-10S 150A | 4S-10S | 157*70*28   | 150A    |                        |
| TDT-8480-20S 150A | 4S-20S | 157*70*28   | 150A    |                        |
| TDT-8480-10S 200A | 4S-10S | 157*70*28   | 200A    |                        |
| TDT-8480-20S 200A | 4S-20S | 157*70*28   | 200A    |                        |

# **MULTI-SCENARIO APPLICATION**

widely used in all kinds of battery packs, such as Electric tools, E-bicycle, ups, RV, Club car, solar inverter, E-scooter and etc.







# **9 KINDS OF PROTECTION**





# GOOD HEAT DISSIPATION EFFECT WITH TEMPERATURE SENSOR





# **CONNECTION INSTRUCTIONS**



### Main wire: B- and P-

If it's used for 100A, then the wire requirement can be as below