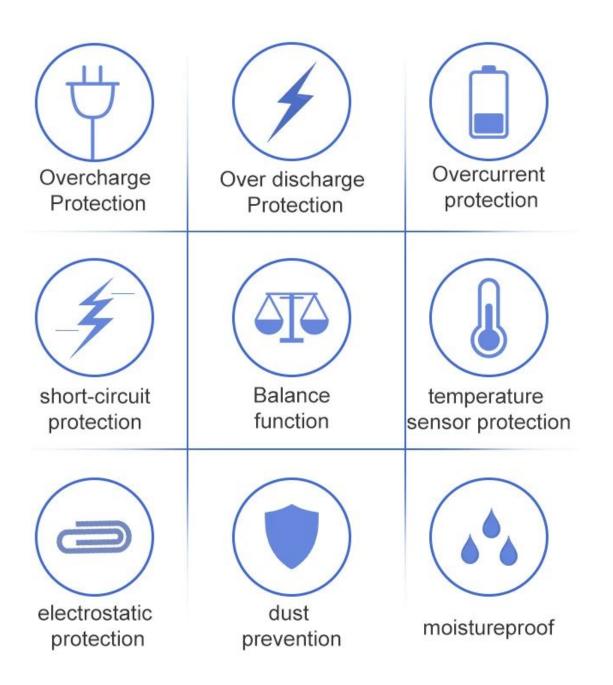

| 60A     | Li-ion<br>&<br>LiFePO4 |
| TDT-8480-20S 60A  | 4S-20S | 82.3*70*28  | 60A     |                        |
| TDT-8480-10S 100A | 4S-10S | 105*69.5*28 | 100A    |                        |
| TDT-8480-20S 100A | 4S-20S | 105*69.5*28 | 100A    |                        |
| TDT-8480-10S 150A | 4S-10S | 157*70*28   | 150A    |                        |
| TDT-8480-20S 150A | 4S-20S | 157*70*28   | 150A    |                        |
| TDT-8480-10S 200A | 4S-10S | 157*70*28   | 200A    |                        |
| TDT-8480-20S 200A | 4S-20S | 157*70*28   | 200A    |                        |

# **MULTI-SCENARIO APPLICATION**

widely used in all kinds of battery packs, such as Electric tools, E-bicycle, ups, RV, Club car, solar inverter, E-scooter and etc.







# **9 KINDS OF PROTECTION**





# GOOD HEAT DISSIPATION EFFECT WITH TEMPERATURE SENSOR





# **CONNECTION INSTRUCTIONS**



### Main wire: B- and P-

If it's used for 100A, then the wire requirement can be as below