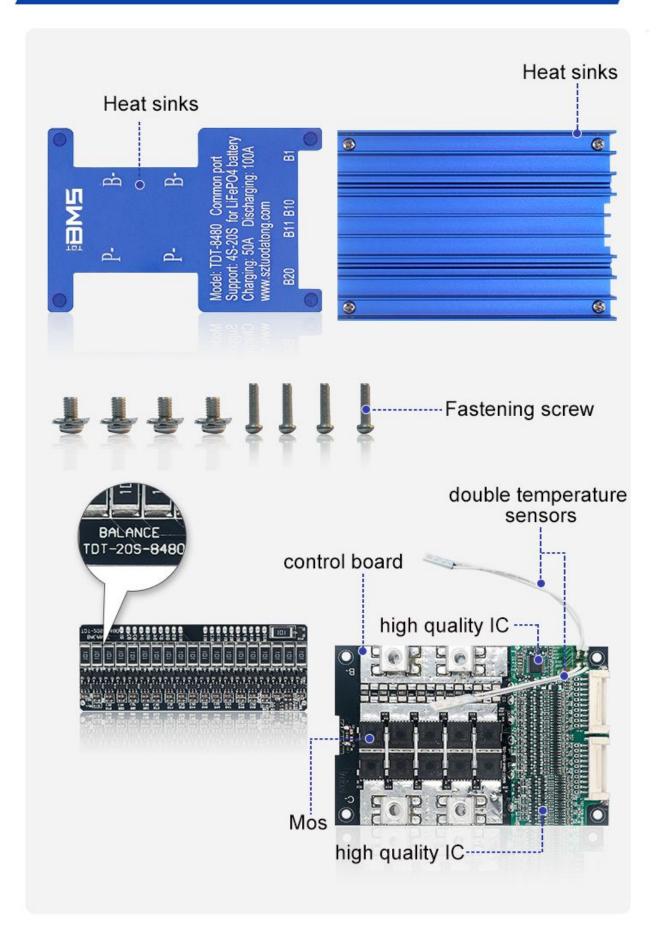

Main Features :

- 1) With balance
- 2) With Balance/Signal Cables;
- 3) With Temperature switch
- 4) The BMS charge with discharge port is the same;
- 5) Detection circuit (over-discharge, over-current, and load short circuit)
- 6) Welcome OEM

### **PRODUCT DETAIL**

# GOOD HEAT DISSIPATION EFFECT WITH TEMPERATURE SENSOR