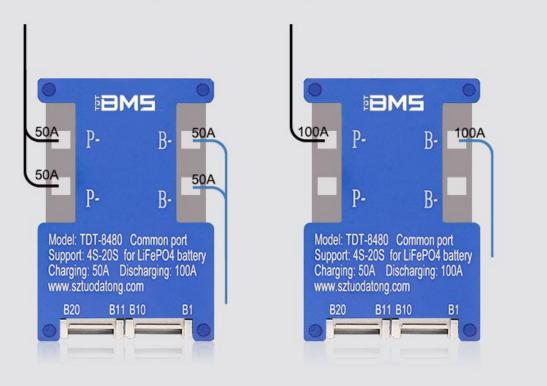

### Main wire: B- and P-

If it's used for 100A, then the wire requirement can be as below