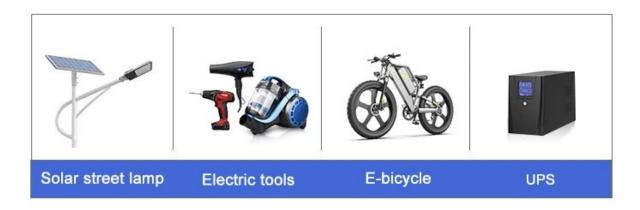

# **MULTI-SCENARIO APPLICATION**

widely used in all kinds of battery packs, such as Electric tools, E-bicycle, ups, RV, Club car, solar inverter, E-scooter and etc.