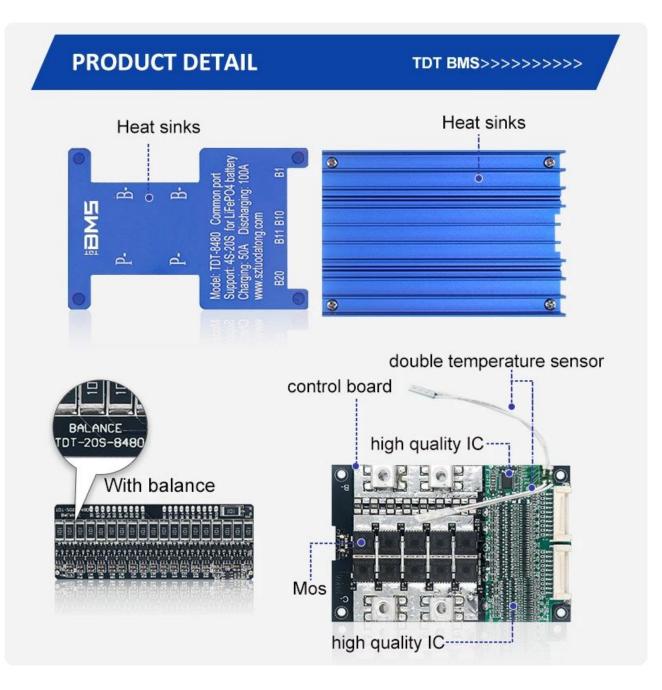

### **PRODUCT DETAIL**

Main Features :

- 1) With balance
- 2) With Balance/Signal Cables;
- 3) With Temperature switch
- 4) The BMS charge with discharge port is the same;
- 5) Detection circuit (over-discharge, over-current, and load short circuit)
- 6) Welcome OEM