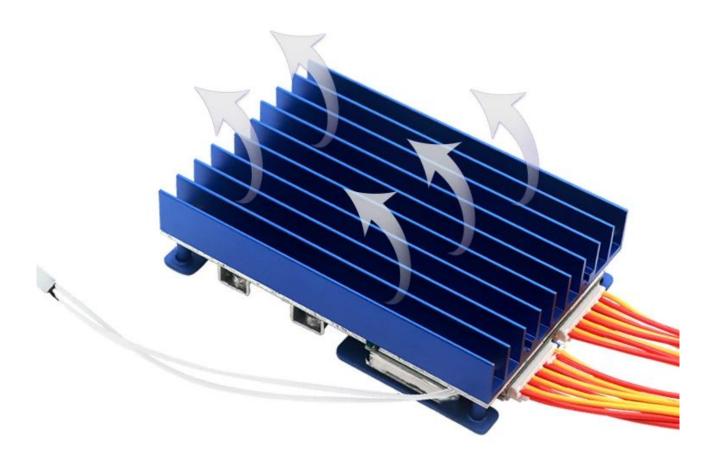

S-20S | 82.3*70*28  | 60A     |                        |
| TDT-8480-10S 100A | 4S-10S | 105*69.5*28 | 100A    |                        |
| TDT-8480-20S 100A | 4S-20S | 105*69.5*28 | 100A    |                        |
| TDT-8480-10S 150A | 4S-10S | 157*70*28   | 150A    |                        |
| TDT-8480-20S 150A | 4S-20S | 157*70*28   | 150A    |                        |
| TDT-8480-10S 200A | 4S-10S | 157*70*28   | 200A    |                        |
| TDT-8480-20S 200A | 4S-20S | 157*70*28   | 200A    |                        |

# **MULTI-SCENARIO APPLICATION**

widely used in all kinds of battery packs, such as Electric tools, E-bicycle, ups, RV, Club car, solar inverter, E-scooter and etc.







# **9 KINDS OF PROTECTION**





# GOOD HEAT DISSIPATION EFFECT WITH TEMPERATURE SENSOR





# **CONNECTION INSTRUCTIONS**



### Main wire: B- and P-

If it's used for 100A, then the wire requirement can be as below