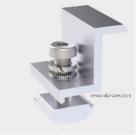

## **Assebmly**

Easy installation, Great Compatibility, Private Module for unique design, Versatile Application

Middle Clamp

35mm End Clamp

40mm End Clamp

42mm End clamp

45mm End Clamp

Inner middle Set

End 35mm

End 40mm

| Technical specification |                                                                  |                              |                |                |                  |                  |  |
|-------------------------|------------------------------------------------------------------|------------------------------|----------------|----------------|------------------|------------------|--|
| Specs                   | Ata-Mid-60-S-3                                                   | Ata-Mid-60-B-3               | Ata-End-35-S-3 | Ata-End-35-B-3 | Ata-End-45B/S-3  | Ata-End-42-3     |  |
| Meterial                |                                                                  | Anodized Aluminum AL 6005-T5 |                |                |                  |                  |  |
| Color                   | Silver $10\mu$                                                   | Black 10μ                    | Silver 10µ     | Black 10µ      | Silver 10µ/Black | Silver 10µ/Black |  |
| Recommended Torque      | 16-20 Nm                                                         |                              |                |                |                  |                  |  |
| Standart                | AS NZS1170.2-2011                                                |                              |                |                |                  |                  |  |
| Length                  | 60mm                                                             | 60mm                         | 60mm           | 60mm           | 60mm             | 60mm             |  |
| Wings Width             | 40mm                                                             | 40mm                         | 40mm           | 40mm           | 40mm             | 40mm             |  |
| Height                  | 28mm                                                             | 28mm                         | 36 mm          | 36mm           | 48mm             | 44mm             |  |
| Gap Between             | 20mm                                                             |                              |                |                |                  |                  |  |
| Aluminum Thickness      | 3mm                                                              | 3mm                          | 3mm            | 3mm            | 3mm              | 3mm              |  |
| Screw Bolt              | M8 Inbus                                                         | M8 Inbus                     | M8x20 Inbus    | M8x20 Inbus    | M8x20 Inbus      | M8x20 Inbus      |  |
| Clamp Mass              | 26,3gr                                                           | 26.3gr                       | 25.3gr         | 25.3gr         | 29.9gr           | 27.5gr           |  |
| Max Positive Load       | 1600Pa                                                           |                              |                |                |                  |                  |  |
| Standarts               | JIS C 8955, AS/NZS 1170, ISO                                     |                              |                |                |                  |                  |  |
| Warranty                | 25 years quality warranty, 25 years life span                    |                              |                |                |                  |                  |  |
| Coated                  | Anodized                                                         |                              |                |                |                  |                  |  |
| Wind Speed              | 60m/s                                                            |                              |                |                |                  |                  |  |
| Application             | Ground, Roof, Mobile, Front Solar Module Aluminium Tray Mounting |                              |                |                |                  |                  |  |
| Angel of Mounting       | 0°-60° Tilt                                                      |                              |                |                |                  |                  |  |
| Snow Loading            | 1.4KN/m2                                                         |                              |                |                |                  |                  |  |