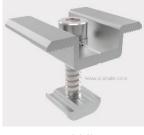

## **Assebmly**

Easy installation, Great Compatibility, Private Module for unique design, Versatile Application

Middle Clamp

35mm End Clamp

40mm End Clamp

42mm End clamp

45mm End Clamp

Inner middle Set

End 35mm

End 40mm

| Technical specification |                                                                  |                              |                |                |                  |                  |  |
|-------------------------|------------------------------------------------------------------|------------------------------|----------------|----------------|------------------|------------------|--|
| Specs                   | Ata-Mid-60-S-3                                                   | Ata-Mid-60-B-3               | Ata-End-35-S-3 | Ata-End-35-B-3 | Ata-End-45B/S-3  | Ata-End-42-3     |  |
| Meterial                |                                                                  | Anodized Aluminum AL 6005-T5 |                |                |                  |                  |  |
| Color                   | Silver $10\mu$                                                   | Black 10μ                    | Silver 10µ     | Black 10µ      | Silver 10µ/Black | Silver 10µ/Black |  |
| Recommended Torque      | 16-20 Nm                                                         |                              |                |                |                  |                  |  |
| Standart                | AS NZS1170.2-2011                                                |                              |                |                |                  |                  |  |
| Length                  | 60mm                                                             | 60mm                         | 60mm           | 60mm           | 60mm             | 60mm             |  |
| Wings Width             | 40mm                                                             | 40mm                         | 40mm           | 40mm           | 40mm             | 40mm             |  |
| Height                  | 28mm                                                             | 28mm                         | 36 mm          | 36mm           | 48mm             | 44mm             |  |
| Gap Between             | 20mm                                                             |                              |                |                |                  |                  |  |
| Aluminum Thickness      | 3mm                                                              | 3mm                          | 3mm            | 3mm            | 3mm              | 3mm              |  |
| Screw Bolt              | M8 Inbus                                                         | M8 Inbus                     | M8x20 Inbus    | M8x20 Inbus    | M8x20 Inbus      | M8x20 Inbus      |  |
| Clamp Mass              | 26,3gr                                                           | 26.3gr                       | 25.3gr         | 25.3gr         | 29.9gr           | 27.5gr           |  |
| Max Positive Load       | 1600Pa                                                           |                              |                |                |                  |                  |  |
| Standarts               | JIS C 8955, AS/NZS 1170, ISO                                     |                              |                |                |                  |                  |  |
| Warranty                | 25 years quality warranty, 25 years life span                    |                              |                |                |                  |                  |  |
| Coated                  | Anodized                                                         |                              |                |                |                  |                  |  |
| Wind Speed              | 60m/s                                                            |                              |                |                |                  |                  |  |
| Application             | Ground, Roof, Mobile, Front Solar Module Aluminium Tray Mounting |                              |                |                |                  |                  |  |
| Angel of Mounting       | 0°-60° Tilt                                                      |                              |                |                |                  |                  |  |
| Snow Loading            | 1.4KN/m2                                                         |                              |                |                |                  |                  |  |