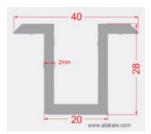

End 35mm

End 40mm

| Technical specification |                                                                  |                              |                |                |                  |                  |  |
|-------------------------|------------------------------------------------------------------|------------------------------|----------------|----------------|------------------|------------------|--|
| Specs                   | Ata-Mid-60-S-3                                                   | Ata-Mid-60-B-3               | Ata-End-35-S-3 | Ata-End-35-B-3 | Ata-End-45B/S-3  | Ata-End-42-3     |  |
| Meterial                |                                                                  | Anodized Aluminum AL 6005-T5 |                |                |                  |                  |  |
| Color                   | Silver $10\mu$                                                   | Black 10μ                    | Silver 10µ     | Black 10µ      | Silver 10µ/Black | Silver 10µ/Black |  |
| Recommended Torque      | 16-20 Nm                                                         |                              |                |                |                  |                  |  |
| Standart                | AS NZS1170.2-2011                                                |                              |                |                |                  |                  |  |
| Length                  | 60mm                                                             | 60mm                         | 60mm           | 60mm           | 60mm             | 60mm             |  |
| Wings Width             | 40mm                                                             | 40mm                         | 40mm           | 40mm           | 40mm             | 40mm             |  |
| Height                  | 28mm                                                             | 28mm                         | 36 mm          | 36mm           | 48mm             | 44mm             |  |
| Gap Between             | 20mm                                                             |                              |                |                |                  |                  |  |
| Aluminum Thickness      | 3mm                                                              | 3mm                          | 3mm            | 3mm            | 3mm              | 3mm              |  |
| Screw Bolt              | M8 Inbus                                                         | M8 Inbus                     | M8x20 Inbus    | M8x20 Inbus    | M8x20 Inbus      | M8x20 Inbus      |  |
| Clamp Mass              | 26,3gr                                                           | 26.3gr                       | 25.3gr         | 25.3gr         | 29.9gr           | 27.5gr           |  |
| Max Positive Load       | 1600Pa                                                           |                              |                |                |                  |                  |  |
| Standarts               | JIS C 8955, AS/NZS 1170, ISO                                     |                              |                |                |                  |                  |  |
| Warranty                | 25 years quality warranty, 25 years life span                    |                              |                |                |                  |                  |  |
| Coated                  | Anodized                                                         |                              |                |                |                  |                  |  |
| Wind Speed              | 60m/s                                                            |                              |                |                |                  |                  |  |
| Application             | Ground, Roof, Mobile, Front Solar Module Aluminium Tray Mounting |                              |                |                |                  |                  |  |
| Angel of Mounting       | 0°-60° Tilt                                                      |                              |                |                |                  |                  |  |
| Snow Loading            | 1.4KN/m2                                                         |                              |                |                |                  |                  |  |