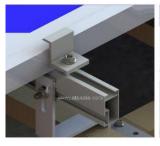

## **Assebmly**

Easy installation, Great Compatibility, Private Module for unique design, Versatile Application

Middle Clamp

35mm End Clamp

40mm End Clamp

42mm End clamp

45mm End Clamp

Inner middle Set

For regular solar panel end clamps, each thickness panels have a orresponding end clamp, it would be a small impact for projects or know the panels thickness advanced, but if you are a local solar mounting system distributor, you don't know the client's panels thickness, so you need prepare at least 2 size of end clamp stock, otherwise it may cause you to miss more opportunities for collaboration.

Solar end clamp is made of high quality anodized aluminum, for a long life even in harsh environments such as cold and hot contrasts, saline environments, etc. Screws are made of stainless steel high strength for greater durability.