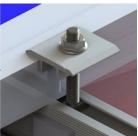

## **Assebmly**

Easy installation, Great Compatibility, Private Module for unique design, Versatile Application

Middle Clamp

35mm End Clamp

40mm End Clamp

42mm End clamp

45mm End Clamp

Inner middle Set

For regular solar panel end clamps, each thickness panels have a orresponding end clamp, it would be a small impact for projects or know the panels thickness advanced, but if you are a local solar mounting system distributor, you don't know the client's panels thickness, so you need prepare at least 2 size of end clamp stock, otherwise it may cause you to miss more opportunities for collaboration.

Solar end clamp is made of high quality anodized aluminum, for a long life even in harsh environments such as cold and hot contrasts, saline environments, etc. Screws are made of stainless steel high strength for greater durability.