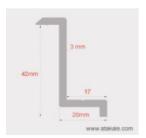

End 35mm

End 40mm

| Technical specification |                                                                  |                              |                |                |                  |                  |  |
|-------------------------|------------------------------------------------------------------|------------------------------|----------------|----------------|------------------|------------------|--|
| Specs                   | Ata-Mid-60-S-3                                                   | Ata-Mid-60-B-3               | Ata-End-35-S-3 | Ata-End-35-B-3 | Ata-End-45B/S-3  | Ata-End-42-3     |  |
| Meterial                |                                                                  | Anodized Aluminum AL 6005-T5 |                |                |                  |                  |  |
| Color                   | Silver $10\mu$                                                   | Black 10μ                    | Silver 10µ     | Black 10µ      | Silver 10µ/Black | Silver 10µ/Black |  |
| Recommended Torque      | 16-20 Nm                                                         |                              |                |                |                  |                  |  |
| Standart                | AS NZS1170.2-2011                                                |                              |                |                |                  |                  |  |
| Length                  | 60mm                                                             | 60mm                         | 60mm           | 60mm           | 60mm             | 60mm             |  |
| Wings Width             | 40mm                                                             | 40mm                         | 40mm           | 40mm           | 40mm             | 40mm             |  |
| Height                  | 28mm                                                             | 28mm                         | 36 mm          | 36mm           | 48mm             | 44mm             |  |
| Gap Between             | 20mm                                                             |                              |                |                |                  |                  |  |
| Aluminum Thickness      | 3mm                                                              | 3mm                          | 3mm            | 3mm            | 3mm              | 3mm              |  |
| Screw Bolt              | M8 Inbus                                                         | M8 Inbus                     | M8x20 Inbus    | M8x20 Inbus    | M8x20 Inbus      | M8x20 Inbus      |  |
| Clamp Mass              | 26,3gr                                                           | 26.3gr                       | 25.3gr         | 25.3gr         | 29.9gr           | 27.5gr           |  |
| Max Positive Load       | 1600Pa                                                           |                              |                |                |                  |                  |  |
| Standarts               | JIS C 8955, AS/NZS 1170, ISO                                     |                              |                |                |                  |                  |  |
| Warranty                | 25 years quality warranty, 25 years life span                    |                              |                |                |                  |                  |  |
| Coated                  | Anodized                                                         |                              |                |                |                  |                  |  |
| Wind Speed              | 60m/s                                                            |                              |                |                |                  |                  |  |
| Application             | Ground, Roof, Mobile, Front Solar Module Aluminium Tray Mounting |                              |                |                |                  |                  |  |
| Angel of Mounting       | 0°-60° Tilt                                                      |                              |                |                |                  |                  |  |
| Snow Loading            | 1.4KN/m2                                                         |                              |                |                |                  |                  |  |