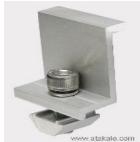

## **Assebmly**

Easy installation, Great Compatibility, Private Module for unique design, Versatile Application

Middle Clamp

35mm End Clamp

40mm End Clamp

42mm End clamp

45mm End Clamp

Inner middle Set

End 35mm

End 40mm

| Technical specification |                                                                  |                              |                |                |                  |                  |  |
|-------------------------|------------------------------------------------------------------|------------------------------|----------------|----------------|------------------|------------------|--|
| Specs                   | Ata-Mid-60-S-3                                                   | Ata-Mid-60-B-3               | Ata-End-35-S-3 | Ata-End-35-B-3 | Ata-End-45B/S-3  | Ata-End-42-3     |  |
| Meterial                |                                                                  | Anodized Aluminum AL 6005-T5 |                |                |                  |                  |  |
| Color                   | Silver $10\mu$                                                   | Black 10μ                    | Silver 10µ     | Black 10µ      | Silver 10µ/Black | Silver 10µ/Black |  |
| Recommended Torque      | 16-20 Nm                                                         |                              |                |                |                  |                  |  |
| Standart                | AS NZS1170.2-2011                                                |                              |                |                |                  |                  |  |
| Length                  | 60mm                                                             | 60mm                         | 60mm           | 60mm           | 60mm             | 60mm             |  |
| Wings Width             | 40mm                                                             | 40mm                         | 40mm           | 40mm           | 40mm             | 40mm             |  |
| Height                  | 28mm                                                             | 28mm                         | 36 mm          | 36mm           | 48mm             | 44mm             |  |
| Gap Between             | 20mm                                                             |                              |                |                |                  |                  |  |
| Aluminum Thickness      | 3mm                                                              | 3mm                          | 3mm            | 3mm            | 3mm              | 3mm              |  |
| Screw Bolt              | M8 Inbus                                                         | M8 Inbus                     | M8x20 Inbus    | M8x20 Inbus    | M8x20 Inbus      | M8x20 Inbus      |  |
| Clamp Mass              | 26,3gr                                                           | 26.3gr                       | 25.3gr         | 25.3gr         | 29.9gr           | 27.5gr           |  |
| Max Positive Load       | 1600Pa                                                           |                              |                |                |                  |                  |  |
| Standarts               | JIS C 8955, AS/NZS 1170, ISO                                     |                              |                |                |                  |                  |  |
| Warranty                | 25 years quality warranty, 25 years life span                    |                              |                |                |                  |                  |  |
| Coated                  | Anodized                                                         |                              |                |                |                  |                  |  |
| Wind Speed              | 60m/s                                                            |                              |                |                |                  |                  |  |
| Application             | Ground, Roof, Mobile, Front Solar Module Aluminium Tray Mounting |                              |                |                |                  |                  |  |
| Angel of Mounting       | 0°-60° Tilt                                                      |                              |                |                |                  |                  |  |
| Snow Loading            | 1.4KN/m2                                                         |                              |                |                |                  |                  |  |