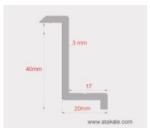

End 35mm

End 40mm

| Technical specification |                                                                  |                              |                |                |                  |                  |  |
|-------------------------|------------------------------------------------------------------|------------------------------|----------------|----------------|------------------|------------------|--|
| Specs                   | Ata-Mid-60-S-3                                                   | Ata-Mid-60-B-3               | Ata-End-35-S-3 | Ata-End-35-B-3 | Ata-End-45B/S-3  | Ata-End-42-3     |  |
| Meterial                |                                                                  | Anodized Aluminum AL 6005-T5 |                |                |                  |                  |  |
| Color                   | Silver $10\mu$                                                   | Black 10μ                    | Silver 10µ     | Black 10µ      | Silver 10µ/Black | Silver 10µ/Black |  |
| Recommended Torque      | 16-20 Nm                                                         |                              |                |                |                  |                  |  |
| Standart                | AS NZS1170.2-2011                                                |                              |                |                |                  |                  |  |
| Length                  | 60mm                                                             | 60mm                         | 60mm           | 60mm           | 60mm             | 60mm             |  |
| Wings Width             | 40mm                                                             | 40mm                         | 40mm           | 40mm           | 40mm             | 40mm             |  |
| Height                  | 28mm                                                             | 28mm                         | 36 mm          | 36mm           | 48mm             | 44mm             |  |
| Gap Between             | 20mm                                                             |                              |                |                |                  |                  |  |
| Aluminum Thickness      | 3mm                                                              | 3mm                          | 3mm            | 3mm            | 3mm              | 3mm              |  |
| Screw Bolt              | M8 Inbus                                                         | M8 Inbus                     | M8x20 Inbus    | M8x20 Inbus    | M8x20 Inbus      | M8x20 Inbus      |  |
| Clamp Mass              | 26,3gr                                                           | 26.3gr                       | 25.3gr         | 25.3gr         | 29.9gr           | 27.5gr           |  |
| Max Positive Load       | 1600Pa                                                           |                              |                |                |                  |                  |  |
| Standarts               | JIS C 8955, AS/NZS 1170, ISO                                     |                              |                |                |                  |                  |  |
| Warranty                | 25 years quality warranty, 25 years life span                    |                              |                |                |                  |                  |  |
| Coated                  | Anodized                                                         |                              |                |                |                  |                  |  |
| Wind Speed              | 60m/s                                                            |                              |                |                |                  |                  |  |
| Application             | Ground, Roof, Mobile, Front Solar Module Aluminium Tray Mounting |                              |                |                |                  |                  |  |
| Angel of Mounting       | 0°-60° Tilt                                                      |                              |                |                |                  |                  |  |
| Snow Loading            | 1.4KN/m2                                                         |                              |                |                |                  |                  |  |