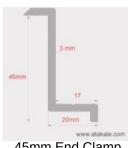

## **Assebmly**

Easy installation, Great Compatibility, Private Module for unique design, Versatile Application

Middle Clamp

35mm End Clamp

40mm End Clamp

42mm End clamp

45mm End Clamp

Inner middle Set

End 35mm

End 40mm

| Technical specification |                                                                  |                              |                |                |                  |                  |  |
|-------------------------|------------------------------------------------------------------|------------------------------|----------------|----------------|------------------|------------------|--|
| Specs                   | Ata-Mid-60-S-3                                                   | Ata-Mid-60-B-3               | Ata-End-35-S-3 | Ata-End-35-B-3 | Ata-End-45B/S-3  | Ata-End-42-3     |  |
| Meterial                |                                                                  | Anodized Aluminum AL 6005-T5 |                |                |                  |                  |  |
| Color                   | Silver $10\mu$                                                   | Black 10μ                    | Silver 10µ     | Black 10µ      | Silver 10µ/Black | Silver 10µ/Black |  |
| Recommended Torque      | 16-20 Nm                                                         |                              |                |                |                  |                  |  |
| Standart                | AS NZS1170.2-2011                                                |                              |                |                |                  |                  |  |
| Length                  | 60mm                                                             | 60mm                         | 60mm           | 60mm           | 60mm             | 60mm             |  |
| Wings Width             | 40mm                                                             | 40mm                         | 40mm           | 40mm           | 40mm             | 40mm             |  |
| Height                  | 28mm                                                             | 28mm                         | 36 mm          | 36mm           | 48mm             | 44mm             |  |
| Gap Between             | 20mm                                                             |                              |                |                |                  |                  |  |
| Aluminum Thickness      | 3mm                                                              | 3mm                          | 3mm            | 3mm            | 3mm              | 3mm              |  |
| Screw Bolt              | M8 Inbus                                                         | M8 Inbus                     | M8x20 Inbus    | M8x20 Inbus    | M8x20 Inbus      | M8x20 Inbus      |  |
| Clamp Mass              | 26,3gr                                                           | 26.3gr                       | 25.3gr         | 25.3gr         | 29.9gr           | 27.5gr           |  |
| Max Positive Load       | 1600Pa                                                           |                              |                |                |                  |                  |  |
| Standarts               | JIS C 8955, AS/NZS 1170, ISO                                     |                              |                |                |                  |                  |  |
| Warranty                | 25 years quality warranty, 25 years life span                    |                              |                |                |                  |                  |  |
| Coated                  | Anodized                                                         |                              |                |                |                  |                  |  |
| Wind Speed              | 60m/s                                                            |                              |                |                |                  |                  |  |
| Application             | Ground, Roof, Mobile, Front Solar Module Aluminium Tray Mounting |                              |                |                |                  |                  |  |
| Angel of Mounting       | 0°-60° Tilt                                                      |                              |                |                |                  |                  |  |
| Snow Loading            | 1.4KN/m2                                                         |                              |                |                |                  |                  |  |