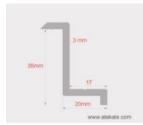

End 35mm

End 40mm

| Technical specification |                                                                  |                              |                |                |                  |                  |  |
|-------------------------|------------------------------------------------------------------|------------------------------|----------------|----------------|------------------|------------------|--|
| Specs                   | Ata-Mid-60-S-3                                                   | Ata-Mid-60-B-3               | Ata-End-35-S-3 | Ata-End-35-B-3 | Ata-End-45B/S-3  | Ata-End-42-3     |  |
| Meterial                |                                                                  | Anodized Aluminum AL 6005-T5 |                |                |                  |                  |  |
| Color                   | Silver $10\mu$                                                   | Black 10μ                    | Silver 10µ     | Black 10µ      | Silver 10µ/Black | Silver 10µ/Black |  |
| Recommended Torque      | 16-20 Nm                                                         |                              |                |                |                  |                  |  |
| Standart                | AS NZS1170.2-2011                                                |                              |                |                |                  |                  |  |
| Length                  | 60mm                                                             | 60mm                         | 60mm           | 60mm           | 60mm             | 60mm             |  |
| Wings Width             | 40mm                                                             | 40mm                         | 40mm           | 40mm           | 40mm             | 40mm             |  |
| Height                  | 28mm                                                             | 28mm                         | 36 mm          | 36mm           | 48mm             | 44mm             |  |
| Gap Between             | 20mm                                                             |                              |                |                |                  |                  |  |
| Aluminum Thickness      | 3mm                                                              | 3mm                          | 3mm            | 3mm            | 3mm              | 3mm              |  |
| Screw Bolt              | M8 Inbus                                                         | M8 Inbus                     | M8x20 Inbus    | M8x20 Inbus    | M8x20 Inbus      | M8x20 Inbus      |  |
| Clamp Mass              | 26,3gr                                                           | 26.3gr                       | 25.3gr         | 25.3gr         | 29.9gr           | 27.5gr           |  |
| Max Positive Load       | 1600Pa                                                           |                              |                |                |                  |                  |  |
| Standarts               | JIS C 8955, AS/NZS 1170, ISO                                     |                              |                |                |                  |                  |  |
| Warranty                | 25 years quality warranty, 25 years life span                    |                              |                |                |                  |                  |  |
| Coated                  | Anodized                                                         |                              |                |                |                  |                  |  |
| Wind Speed              | 60m/s                                                            |                              |                |                |                  |                  |  |
| Application             | Ground, Roof, Mobile, Front Solar Module Aluminium Tray Mounting |                              |                |                |                  |                  |  |
| Angel of Mounting       | 0°-60° Tilt                                                      |                              |                |                |                  |                  |  |
| Snow Loading            | 1.4KN/m2                                                         |                              |                |                |                  |                  |  |