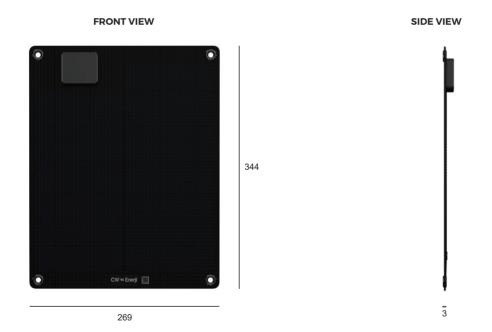

#### **ELECTRICAL CHARACTERISTICS**

| CWT-FSC-15     |
|----------------|
| 15             |
| 9.31           |
| 1.63           |
| 10.81          |
| 1.72           |
| -0.29%/°C      |
| -26.1mV/°C     |
| 2.90mA/°C      |
| 269x344x3      |
| 0.415          |
| USB-A / TYPE-C |
| 5V/ 9V/ 12V    |
| 3              |
|                |

#### **PHYSICAL CHARACTERISTICS**

Unit : mm

ISO 9001:2015, ISO 14001:2015, ISO 45001:2018

<sup>\*</sup> The specifications are obtained under the standard test conditions: 1000W/m² solar irradiance, 1.5 Air Mass and cell temperature of 25°C. Measurement uncertainty for all panels is 3%. The actual transactions will be subject to the contracts. These parameters are for reference only and it is not a part of the contracts. The technical specifications in this document may vary. For more information, refer to the "Installation Manual".