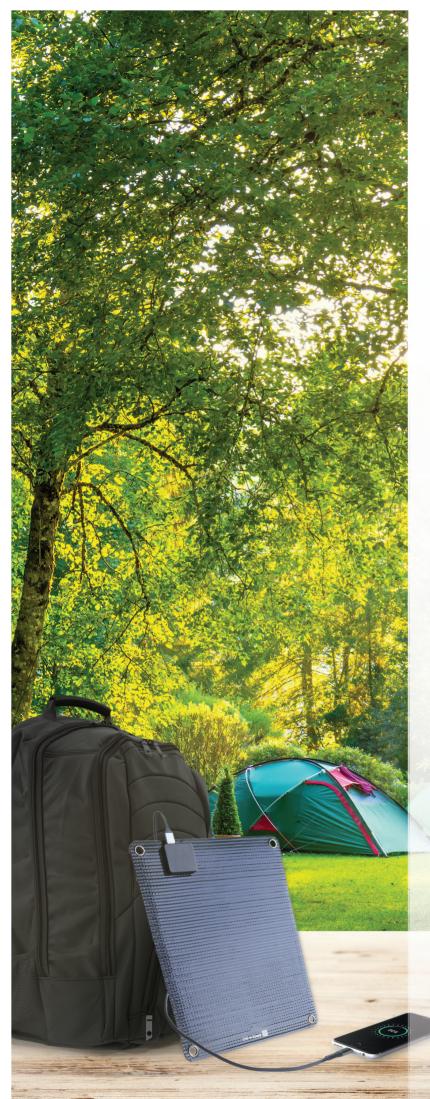

# **CW ENERJİ** 15 Wp MOBILE SOLAR **CHARGING PANEL**

CW Enerji Mobile Solar Charging panels provide power to portable chargers such as powerbanks, smart phones, tablets or other USB devices directly from the sun, offering a wide range of applications.

#### **Ultra Lightweight**

Can be carried wherever you go with its bag size and lightweight design

#### **Don't Bend The Panel**

Bending the panel causes damage to the cells inside and energy loss

Charging **Devices While** Sunbathing

Charging **Powerbanks** While Walking

**Charging On the** Stroller

Charging